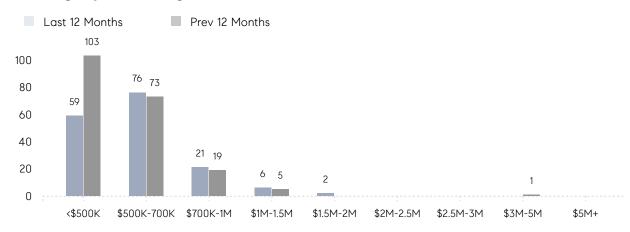

|
|                | % OF ASKING PRICE  | 99%       | 99%       |          |
|                | AVERAGE SOLD PRICE | \$576,944 | \$607,444 | -5%      |
|                | # OF CONTRACTS     | 9         | 16        | -44%     |
|                | NEW LISTINGS       | 9         | 19        | -53%     |
| Condo/Co-op/TH | AVERAGE DOM        | -         | 6         | -        |
|                | % OF ASKING PRICE  | -         | 106%      |          |
|                | AVERAGE SOLD PRICE | -         | \$530,000 | -        |
|                | # OF CONTRACTS     | 1         | 1         | 0%       |
|                | NEW LISTINGS       | 1         | 3         | -67%     |

# New Milford

### MARCH 2023

### Monthly Inventory





### Contracts By Price Range



### Listings By Price Range



# COMPASS



Compass makes no representations or warranties, express or implied, with respect to future market conditions or prices of residential product at the time the subject property or any competitive property is complete and ready for occupancy or with respect to any report, study, finding, recommendation or other information provided by Compass herein. Moreover, no warranty, express or implied, is made or should be assumed regarding the accuracy, adequacy, completeness, legality, reliability, merchantability or fitness for a particular purpose of any information, in part or whole, contained herein. All material is presented with the understanding that Compass shall not be deemed to provide legal, accounting or other professional services. This is not intended to solicit the purch