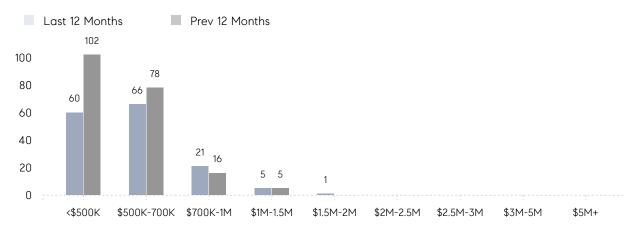

43        | 32        | 34%      |
|                | % OF ASKING PRICE  | 99%       | 99%       |          |
|                | AVERAGE SOLD PRICE | \$576,944 | \$607,444 | -5%      |
|                | # OF CONTRACTS     | 9         | 16        | -44%     |
|                | NEW LISTINGS       | 9         | 19        | -53%     |
| Condo/Co-op/TH | AVERAGE DOM        | -         | 6         | -        |
|                | % OF ASKING PRICE  | -         | 106%      |          |
|                | AVERAGE SOLD PRICE | -         | \$530,000 | -        |
|                | # OF CONTRACTS     | 1         | 1         | 0%       |
|                | NEW LISTINGS       | 1         | 3         | -67%     |

# New Milford

### MARCH 2023

### Monthly Inventory





### Contracts By Price Range



### Listings By Price Range



# COMPASS



Compass makes no representations or warranties, express or implied, with respect to future market conditions or prices of residential product at the time the subject property or any competitive property is complete and ready for occupancy or with respect to any report, study, finding, recommendation or other information provided by Compass herein. Moreover, no warranty, express or implied, is made or should be assumed regarding the accuracy, adequacy, completeness, legality, reliability, merchantability or fitness for a particular purpose of any information, in part or whole, contained herein. All material is presented with the understanding that Compass shall not be deemed to provide legal, accounting or other professional services. This is no