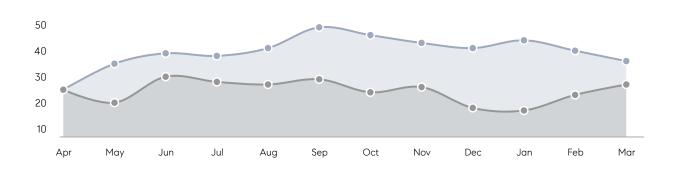

s         | AVERAGE DOM        | 43        | 32        | 34%      |
|                | % OF ASKING PRICE  | 99%       | 99%       |          |
|                | AVERAGE SOLD PRICE | \$576,944 | \$607,444 | -5%      |
|                | # OF CONTRACTS     | 9         | 16        | -44%     |
|                | NEW LISTINGS       | 9         | 19        | -53%     |
| Condo/Co-op/TH | AVERAGE DOM        | -         | 6         | -        |
|                | % OF ASKING PRICE  | -         | 106%      |          |
|                | AVERAGE SOLD PRICE | -         | \$530,000 | -        |
|                | # OF CONTRACTS     | 1         | 1         | 0%       |
|                | NEW LISTINGS       | 1         | 3         | -67%     |

# New Milford

### MARCH 2023

### Monthly Inventory





### Contracts By Price Range



### Listings By Price Range



# COMPASS



Compass makes no representations or warranties, express or implied, with respect to future market conditions or prices of residential product at the time the subject property or any competitive property is complete and ready for occupancy or with respect to any report, study, finding, recommendation or other information provided by Compass herein. Moreover, no warranty, express or implied, is made or should be assumed regarding the accuracy, adequacy, completeness, legality, reliability, merchantability or fitness for a particular purpose of any information, in part or whole, contained herein. All material is presented with the understanding that Compass shall not be deemed to provide legal, accounting or other p